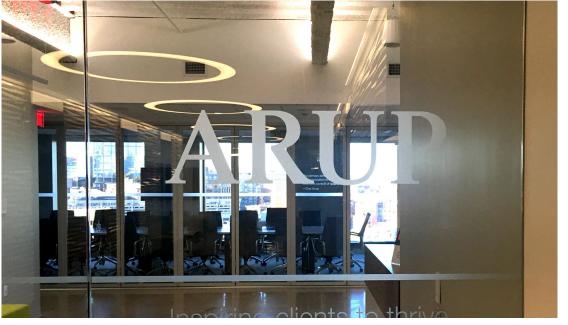

# Americas office signage

Brand conversion

### ARUP

# Offices

#### Americas region

- Austin
- Bogota
- Boston
- Chicago
- Dallas
- Houston
- Los Angeles
- Montreal

- New Jersey
- New York
- Oakland
- San Francisco
- Seattle
- Toronto
- Washington D.C.



### Austin

(in progress)



### Exterior

#### Hanging



Existing

Proposed



### Exterior

#### Directory



Existing

Proposed







### Reception





### Terrace window

Vinyl



Before





### Boston



### Reception

Acrylic



Before



# Reception

Vinyl



Before









# Reception wall

Acrylic



Existing





### Dallas

(Complete)



### Reception

Freestanding



**Before** 





### Houston



# Reception wall

N/A



**Before** 

After (complete; removed, not replacing)



### Reception desk wall

Acrylic



Existing





# Reception door

Vinyl



Existing





### Los Angeles



### Elevator lobbies

#### Acrylic







The Lounge Conference Rooms 20A-20M DT Workshop Print Center Mail Room

After (complete)

#### **Before**



### Building exterior

Vector



**Before** 





### Reception desk

#### Freestanding



**Before** 





# Reception glass

Vinyl



Before

After (no new decal)



### Elevator screens

#### Vector



Before



### Montreal



# Lobby

Vinyl



**Before** 



### Reception wall

#### Acrylic



Existing





###