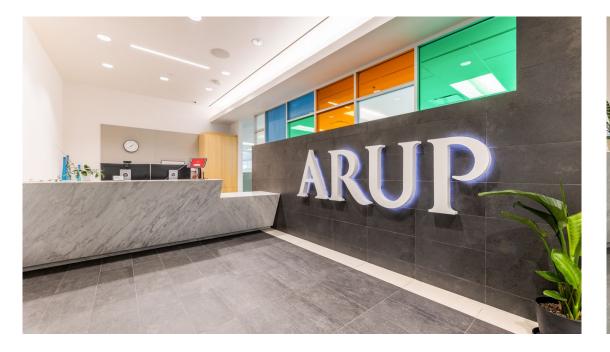

# Americas office signage

Brand conversion

### ARUP

# Offices

#### Americas region

- Austin
- Bogota
- Boston
- Chicago
- Dallas
- Houston
- Los Angeles
- Montreal

- New Jersey
- New York
- Oakland
- San Francisco
- Seattle
- Toronto
- Washington D.C.



### Austin

(in progress)



### Exterior

#### Hanging



Existing

Proposed



### Exterior

#### Directory



Existing

Proposed







### Reception





### Terrace window

Vinyl



Before





### Boston



### Reception

Acrylic



Before



# Reception

Vinyl



Before









# Reception wall

Acrylic



Existing





### Dallas

(Complete)



### Reception

Freestanding



**Before** 





### Houston



# Reception wall

N/A



**Before** 

After (complete; removed, not replacing)



### Reception desk wall

Acrylic



Existing





# Reception door

Vinyl



Existing





### Los Angeles



### Elevator lobbies

#### Acrylic







The Lounge Conference Rooms 20A-20M DT Workshop Print Center Mail Room

After (complete)

#### **Before**



### Building exterior

Vector



**Before** 





### Reception desk

#### Freestanding



**Before** 





# Reception glass

Vinyl



Before

After (no new decal)



### Elevator screens

#### Vector



Before



### Montreal



# Lobby

Vinyl



**Before** 



### Reception wall

#### Acrylic



Existing





### New Jersey



# Reception desk

Acrylic



ARUP

Before



## Reception desk

Acrylic





### New York



## Building lobby

Acrylic



**Before** 





## Build