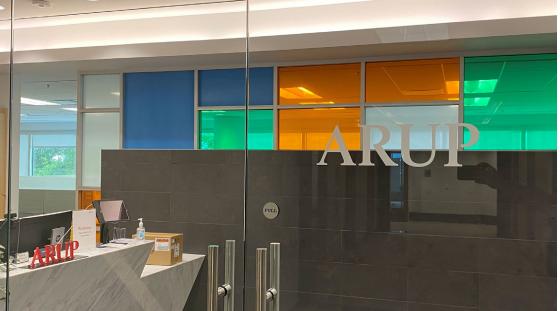

ARUP

# Offices

#### Americas region

- Austin
- Bogota
- Boston
- Chicago
- Dallas
- Houston
- Los Angeles
- Montreal

- New Jersey
- New York
- Oakland
- San Francisco
- Seattle
- Toronto
- Washington D.C.



### Austin

(in progress)



### Exterior

#### Hanging



Existing

Proposed



### Exterior

#### Directory



Existing

Proposed







### Reception





### Terrace window

Vinyl



Before





### Boston



### Reception

Acrylic



Before



# Reception

Vinyl



Before









# Reception wall

Acrylic



Existing





### Dallas

(Complete)



### Reception

Freestanding



**Before** 





### Houston



# Reception wall

N/A



**Before** 

After (complete; removed, not replacing)



### Reception desk wall

Acrylic



Existing





# Reception door

Vinyl



Existing





### Los Angeles



### Elevator lobbies

#### Acrylic







The Lounge Conference Rooms 20A-20M DT Workshop Print Center Mail Room

After (complete)

#### **Before**



### Building exterior

Vector



**Before** 





### Reception desk

#### Freestanding



**Before** 





# Reception glass

Vinyl



Before

After (no new decal)



### Elevator screens

#### Vector



Before



### Montreal



# Lobby

Vinyl



**Before** 



### Reception wall

#### Acrylic



Existing





### New Jersey



# Reception desk

Acrylic



ARUP

Before



## Reception desk

Acrylic





### New York



## Building lobby

Acrylic



**Before** 





## Building lobby

#### Acrylic





### Reception

Vinyl



**Before** 





# Reception

Vinyl





#### Oakland



### Elevator lobby

#### **Dimension