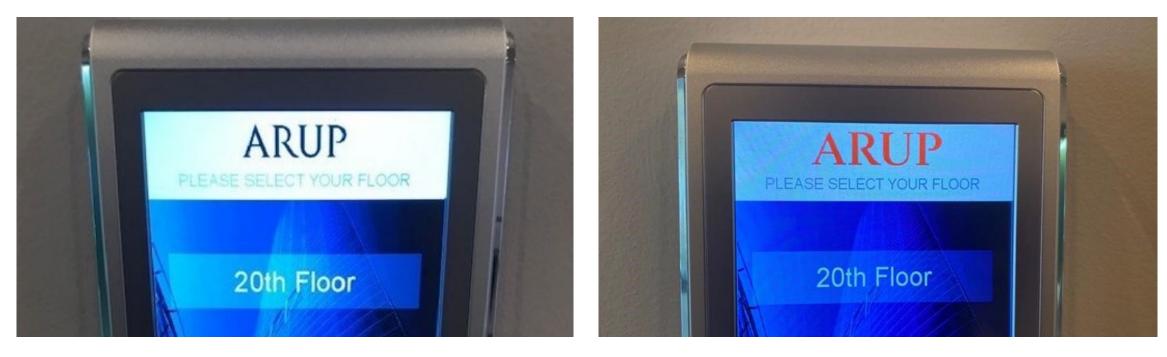

race window

Vinyl



Before





### Boston



### Reception

Acrylic



Before



# Reception

Vinyl



Before









# Reception wall

Acrylic



Existing





### Dallas

(Complete)



### Reception

Freestanding



**Before** 





### Houston



# Reception wall

N/A



**Before** 

After (complete; removed, not replacing)



### Reception desk wall

Acrylic



Existing





# Reception door

Vinyl



Existing





### Los Angeles



### Elevator lobbies

#### Acrylic







The Lounge Conference Rooms 20A-20M DT Workshop Print Center Mail Room

After (complete)

#### **Before**



### Building exterior

Vector



**Before** 





### Reception desk

#### Freestanding



**Before** 





# Reception glass

Vinyl



Before

After (no new decal)



### Elevator screens

#### Vector



Before



### Montreal



# Lobby

Vinyl



**Before** 



### Reception wall

#### Acrylic



Existing





### New Jersey



# Reception desk

Acrylic



ARUP

Before



## Reception desk

Acrylic





### New York



## Building lobby

Acrylic



**Before** 





## Building lobby

#### Acrylic





### Reception

Vinyl



**Before** 





# Reception

Vinyl





#### Oakland



### Elevator lobby

#### **Dimensional letters**



**Before** 



After



#### San Francisco



### Elevator lobby

**Dimensional letters** 



**Before** 

After (complete)



# Conference rooms

Vinyl



Before

After (complete)



#### Seattle



# Reception wall

#### **Mixed material**





**Before** 

After



#### Toronto



### Exterior building

Acrylic and vinyl



Before

After (completed)



###