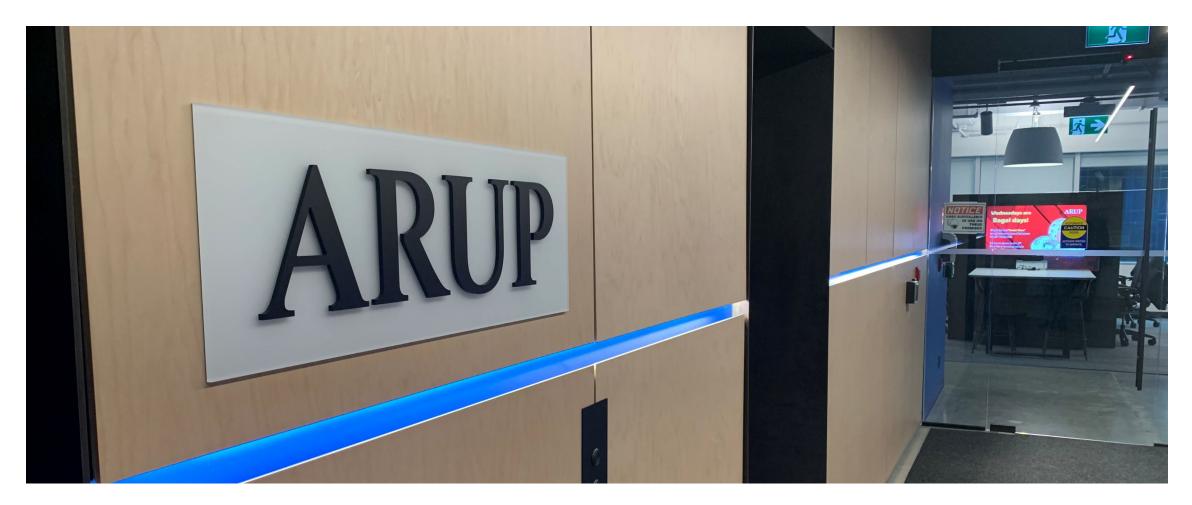

lic



Existing





### New Jersey



# Reception desk

Acrylic



ARUP

Before



## Reception desk

Acrylic





### New York



## Building lobby

Acrylic



**Before** 





## Building lobby

#### Acrylic





### Reception

Vinyl



**Before** 





# Reception

Vinyl





#### Oakland



### Elevator lobby

#### **Dimensional letters**



**Before** 



After



#### San Francisco



### Elevator lobby

**Dimensional letters** 



**Before** 

After (complete)



# Conference rooms

Vinyl



Before

After (complete)



#### Seattle



# Reception wall

#### **Mixed material**





**Before** 

After



#### Toronto



### Exterior building

Acrylic and vinyl



Before

After (completed)



### Elevator lobbies

Acrylic



Before

After (completed)



### Elevator lobbies

Acrylic





# Reception desk

Acrylic



Before

After (completed)



# Reception desk

#### Acrylic





# Washington, DC



# Reception wall

#### Freestanding



Existing



After (complete) - office renovation scheduled in 2023

# ARUP