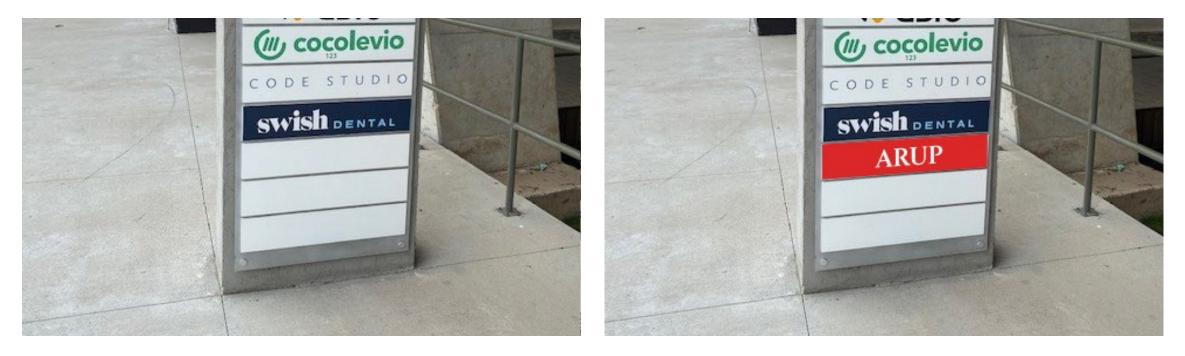

# Americas office signage

Brand conversion

### ARUP

# Offices

#### Americas region

- Austin
- Bogota
- Boston
- Chicago
- Dallas
- Houston
- Los Angeles
- Montreal

- New Jersey
- New York
- Oakland
- San Francisco
- Seattle
- Toronto
- Washington D.C.



### Austin

(in progress)



### Exterior

#### Hanging



Existing

Proposed



### Exterior

#### Directory



Existing

Proposed







### Reception





### Terrace window

Vinyl



Before





### Boston



### Reception

Acrylic



Before



# Reception

Vinyl



Before









# Reception wall

Acrylic



Existing





### Dallas

(Complete)



### Reception

Freestanding



**Before** 





### Houston



# Reception wall

N/A



**Before** 

After (complete; removed, not replacing)



### Reception desk wall

Acrylic



Existing





# Reception door

Vinyl



Existing





### Los Angeles



### Elevator lobbies

#### Acrylic







The Lounge Conference Rooms 20A-20M DT Workshop Print Center Mail Room

After (complete)

#### **Before**



### Building exterior

Vector



**Before** 





### Reception desk

#### Freestanding



**Before** 





# Reception glass

Vinyl



Before

After