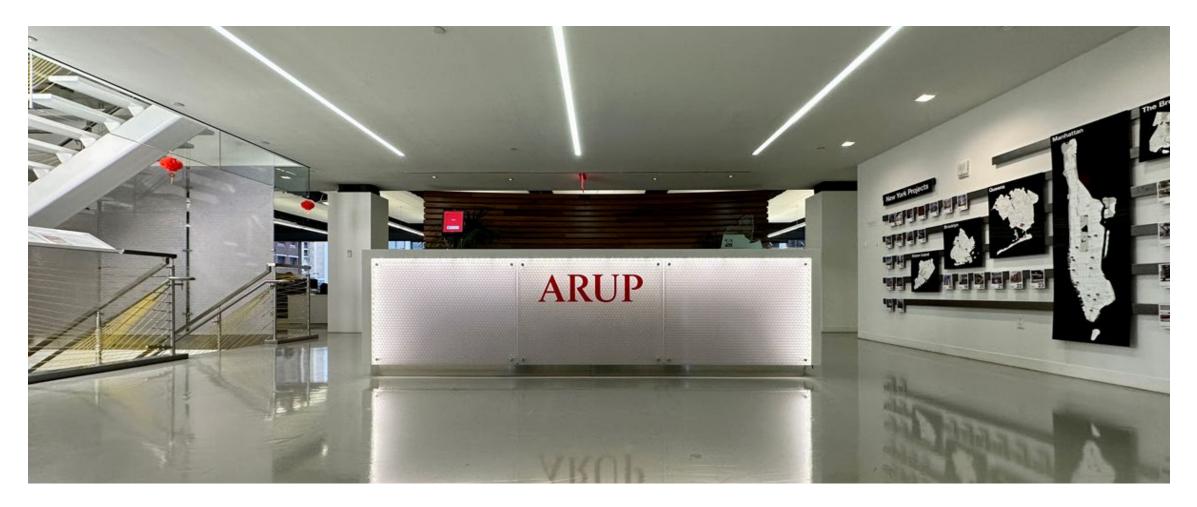

c



Existing





# Reception door

Vinyl



Existing





### Los Angeles



### Elevator lobbies

#### Acrylic







The Lounge Conference Rooms 20A-20M DT Workshop Print Center Mail Room

After (complete)

#### **Before**



### Building exterior

Vector



**Before** 





### Reception desk

#### Freestanding



**Before** 





# Reception glass

Vinyl



Before

After (no new decal)



### Elevator screens

#### Vector



Before



### Montreal



# Lobby

Vinyl



**Before** 



### Reception wall

#### Acrylic



Existing





### New Jersey



# Reception desk

Acrylic



ARUP

Before



## Reception desk

Acrylic





### New York



## Building lobby

Acrylic



**Before** 





## Building lobby

#### Acrylic





### Reception

Vinyl



**Before** 





# Reception

Vinyl





#### Oakland



### Elevator lobby

#### **Dimensional letters**



**Before** 



After



#### San Francisco



### Elevator lobby

**Dimensional letters** 



**Before** 

After (complete)



# Conference rooms

Vinyl



Before

After (complete)



#### Seattle



# Reception wall

#### **Mixed material**





**Before** 

After



#### Toronto



### Exterior building

Acrylic and vinyl



Before

After (completed)



### Elevator lobbies

Acrylic



Before

After (completed)



### Elevator lobbies

Acrylic





# Reception desk

Acrylic



Before

After (completed)



# Reception desk

#### Acrylic





# Washington, DC



# Reception wall

#### Freestanding



Existing



After (complete) - office renovation scheduled in 2023

# ARUP