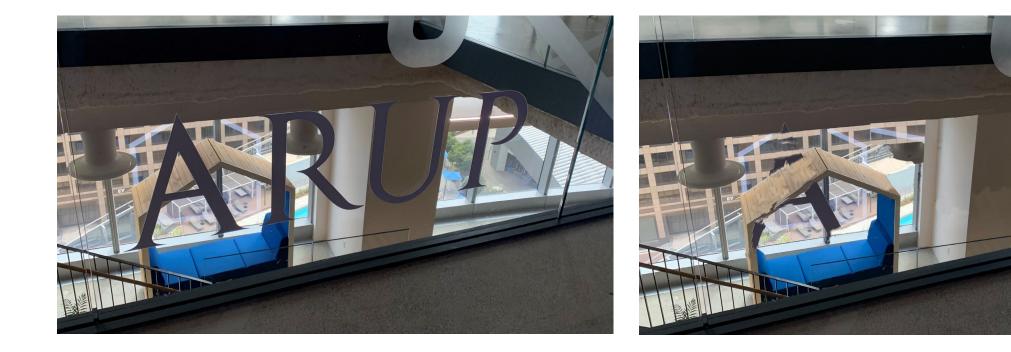

### Directory



Existing

Proposed







### Reception





### Terrace window

Vinyl



Before





### Boston



### Reception

Acrylic



Before



# Reception

Vinyl



Before









# Reception wall

Acrylic



Existing





### Dallas

(Complete)



### Reception

Freestanding



**Before** 





### Houston



# Reception wall

N/A



**Before** 

After (complete; removed, not replacing)



### Reception desk wall

Acrylic



Existing





# Reception door

Vinyl



Existing





### Los Angeles



### Elevator lobbies

#### Acrylic







The Lounge Conference Rooms 20A-20M DT Workshop Print Center Mail Room

After (complete)

#### **Before**



### Building exterior

Vector



**Before** 





### Reception desk

#### Freestanding



**Before** 





# Reception glass

Vinyl



Before

After (no new decal)



### Elevator screens

#### Vector



Before



### Montreal



# Lobby

Vinyl



**Before** 



### Reception wall

#### Acrylic



Existing





### New Jersey



# Reception desk

Acrylic



ARUP

Before



## Reception desk

Acrylic





### New York



## Building lobby

Acrylic



**Before** 





## Building lobby

#### Acrylic





### Reception

Vinyl



**Before** 





# Reception

Vinyl





#### Oakland



### Elevator lobby

#### **Dimensional letters**



**Before** 



After



#### San Francisco



### Elevator lobby

**Dimensional letters** 



**Before** 

After (complete)



# Conference rooms

Vinyl



Before

After (complete)



#### Seattle



# Reception wall

#### **Mixed material**





**Before** 

After



#### Toronto



### Ext